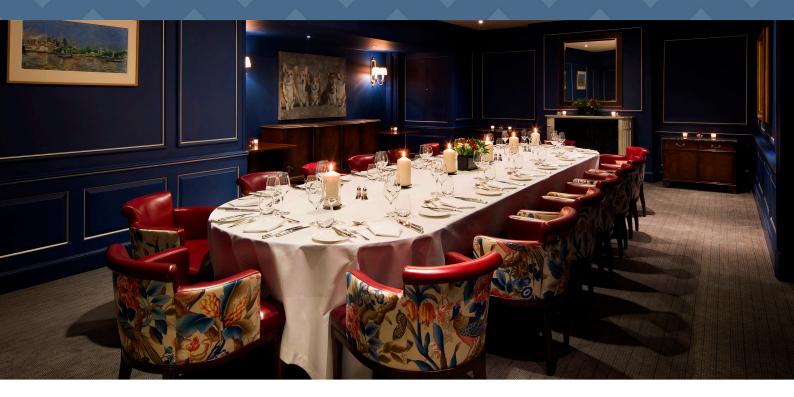

The versatile Sutherland Room always looks impressive, whether prepared for a high-level board meeting, set for a lavish breakfast or for an exclusive private dinner.

The Sutherland Room, conveniently located to the rear of The Game Bird, can be used semi-privately for a casual lunch or dinner, privately for a more formal evening or meeting or combined with The Panel Room for pre-dinner drinks or a break-out room for meetings.

## HIGHLIGHTS

THE

STAFFORD

- Contemporary design with original marble fireplaces
- Can be hired semi-privately, privately or linked with The Panel Room
- Selection of meeting and private dining packages
- Bespoke menus from The Game Bird

The Sutherland Room

LEGEND