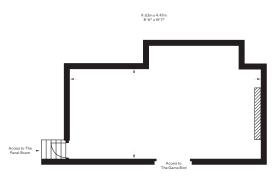

## **KEY FACTS**

Dimensions: 9.63m x4.47m / 31.6 x I4.7ft Total Area: 48 m<sup>2</sup> / 5I7 ft<sup>2</sup> Ceiling height: 2.54m Adjoining Room: The Panel Room / The Game Bird Location: Ground floor